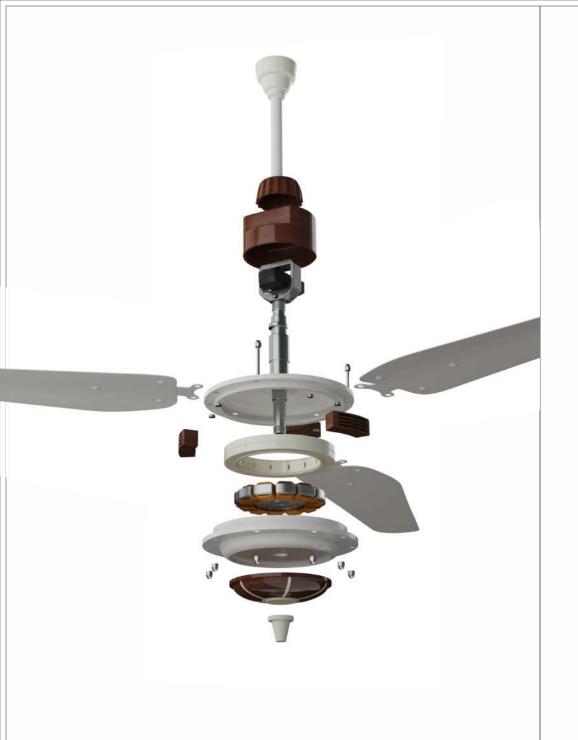

Kotii pir-ahmad, NH 5, Kotli Pir Ahmed Shah, Gujranwala - Pakistan. UAN: +92 304 111 6600, E. mail; lahorefans@gmail.com ① Lahorefanofficial ② Lahorefanofficial ② 0300 0405477

Khoob Lage, Khoob Chale www.lahorefan.com



## What's Inside

| 03<br>Who<br>We Are      | 05<br>Latest<br>Hybrid    | 09<br>Nova             | 13<br>Astro                          |
|--------------------------|---------------------------|------------------------|--------------------------------------|
| 19<br>Stellar            | 24<br>Horizon<br>Antique  | 27<br>Horizon<br>Flash | 30<br>Horizon<br>Classic             |
| 33<br>Horizon<br>Nikon   | 35<br>Horizon<br>Icon     | 36<br>Crystal<br>Crown | 40<br>Heritage<br>Crystal            |
| 44<br>Heritage           | 47<br>Makkah              | 50<br>Magnum           | 54<br>Magnum<br>Flash                |
| 57<br>Fantax             | 60<br>Panaflex<br>Classic | 63<br>Panaflex<br>Rose | 66<br>Wall<br>Bracket                |
| 69<br>Mega<br>Bracket    | 70<br>Pedestal