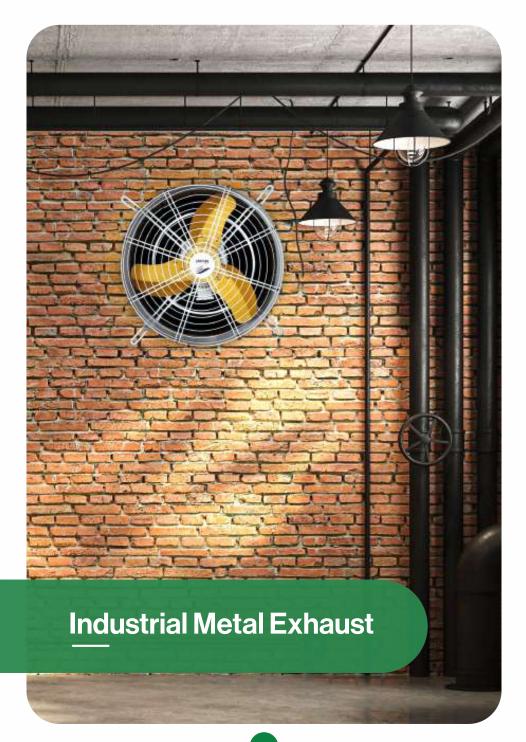

#### **Industrial Metal Exhaust**

Eliminate unwanted moisture, odors and pollutants from your spaces with our top-of-the-line exhaust fans.

## **Available in**Conventional series

Available in 18"- 24"

Industrial Metal Exhaust - Golden

99% Coppe

Electric Steel Shee