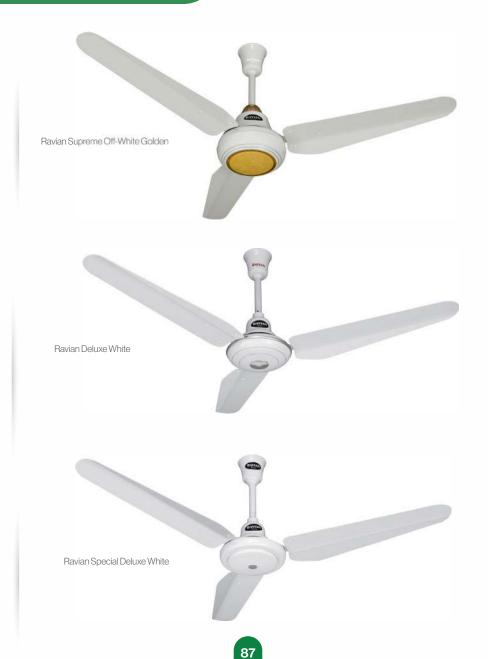

#### **Ravian Series**

Upgrade your home's comfort and style with our Ravian range of ceiling fans that provide you great value for money without compromising on the quality. This series has the right fans to elevate your spaces and match your decor.

Available in 48"- 56"

NC/Black