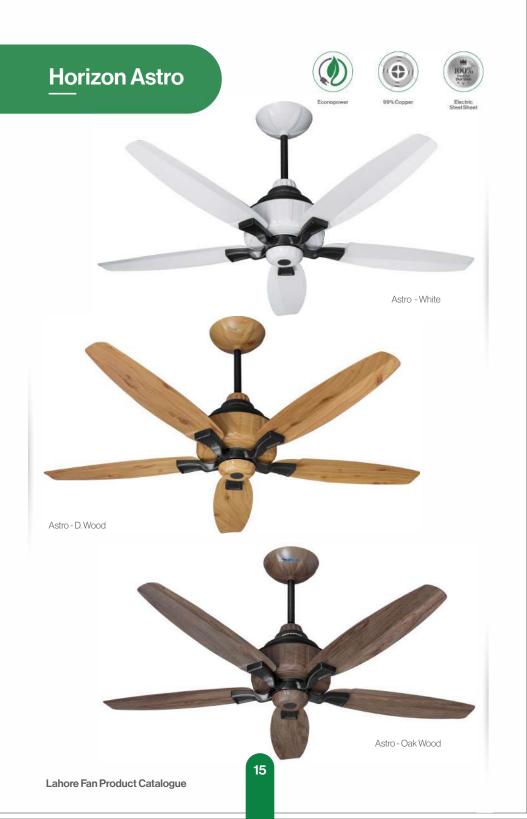

#### **Horizon Astro Series**

The perfect solution for cooling any room in your home or office. Whether you need a quiet fan for a bedroom or a powerful fan for a large workspace.

#### Available in

Conventional and **HYBRID** series **ECONOPOWER** 

Available in **56"- 60"** 