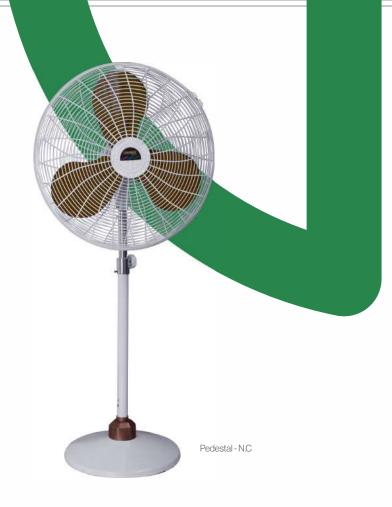

#### **Pedestal Series**

Upgrade your home's cooling game today and enjoy a comfortable and stylish space all year round with our pedestal fans.

#### Available in

Conventional series

Pedestal - N.C

Pedestal - N.C - Special