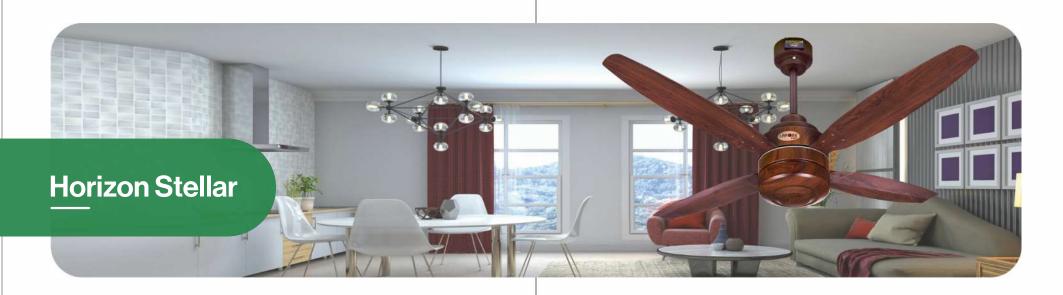

#### **Horizon Stellar Series**

A range of high-quality, energy-efficient ceiling fans designed to provide optimal comfort and style for your home.

#### Available in

Conventional and **HYBRID** series **ECONOPOWER** 

Available in **56"- 60"** 

Off White

# Horizon Stellar

Econopowe

99%(

Electric Steel Shee