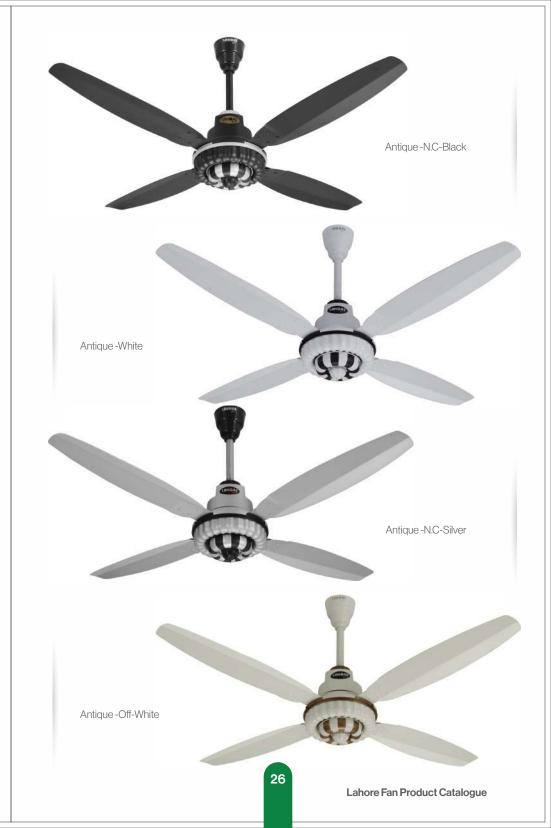

#### **Horizon Flash Series**

Stay cool, calm and comfortable with our advanced cooling fan technology.

#### Available in

HYBRID series

Lahore Fan Product Catalogue