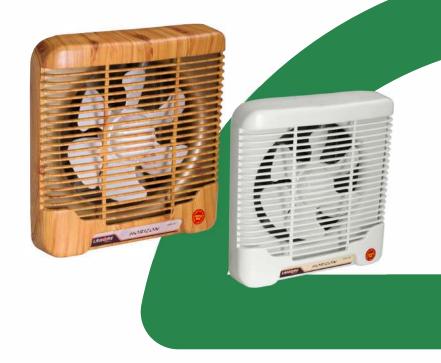

# **Metal Exhaust**

Metal Exhaust Off-White

#### **Metal Exhaust Series**

Durable and reliable ventilation solution made of metal for improved air quality.

Available in Conventional series

8"12"18"24"

# **Metal Exhaust**

99% Coppe

Electric Steel Sheet

Metal Exhaust - Off White

Metal Exhaust - Off White