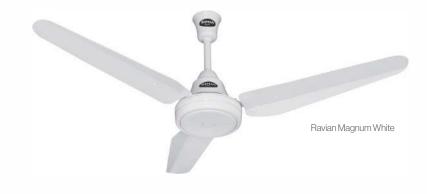

#### **Ravian Series**

Upgrade your home's comfort and style with our Ravian range of ceiling fans that provide you great value for money without compromising on the quality. This series has the right fans to elevate your spaces and match your decor.

Available in 48"- 56"

NC/Black