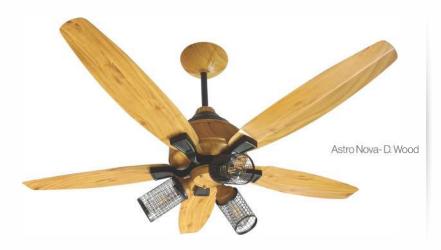

#### **Horizon Nova Series**

A range of high-quality, energy-efficient ceiling fans designed to provide optimal comfort and style for your home.

#### Available in

HYBRID series

#### Note

For architects and Interior designers the whole Horizon Range is available with customized hues combination within 15 business days

N.C black Metallic T. Wood

56"

09

# Horizon Nova

Econopower

9

Electric Steel Shee