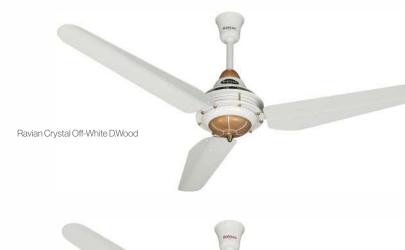

#### **Ravian Series**

Upgrade your home's comfort and style with our Ravian range of ceiling fans that provide you great value for money without compromising on the quality. This series has the right fans to elevate your spaces and match your decor.

Available in 48"- 56"

NC/Black