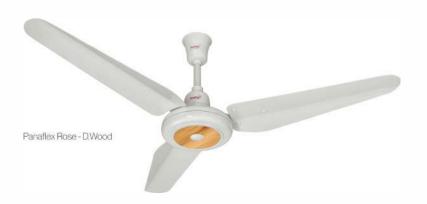

#### Panaflex Rose Series

Designed to provide not only efficient cooling, but also a decorative touch to any room

#### Available in

Conventional and **HYBRID** series **ECONOPOWER** 

Off-White T.Wood

48"-56"

## Panaflex Rose

Compact fan that saves floor space and offers customizable air circulation with diffierent speed settings.