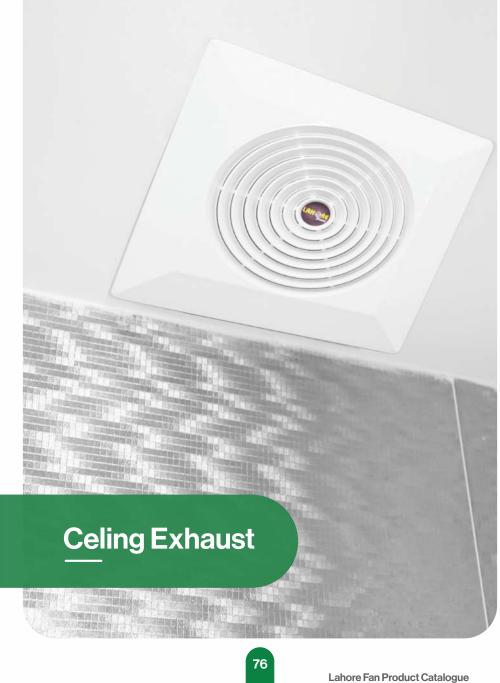

#### Ceiling Exhaust

Ceiling Exhaust - White

Lightweight and cost-efficative ventilation solution made of plastic for improved air quality.

#### Available in

Conventional and hybrid **ECONOPOWER** series

99% Copper

Steel Sheet

Ceiling Exhaust - White

Available in 10"