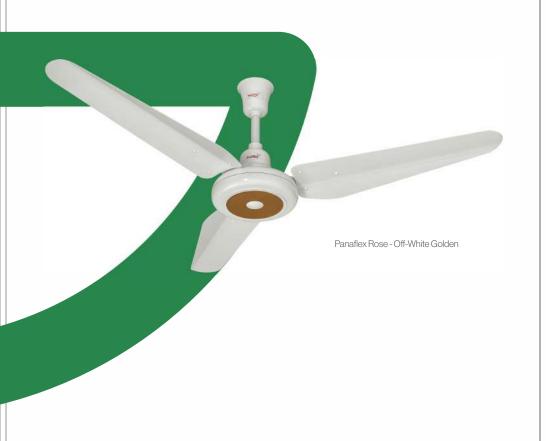

## Panaflex Rose

Compact fan that saves floor space and offers customizable air circulation with diffierent speed settings.