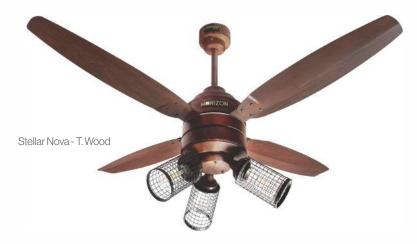

#### **Horizon Stellar Series**

A range of high-quality, energy-efficient ceiling fans designed to provide optimal comfort and style for your home.

#### Available in

Conventional and **HYBRID** series **ECONOPOWER** 

Available in **56"- 60"** 

Off White

# Horizon Stellar

Econopowe

99%(

Electric Steel Shee