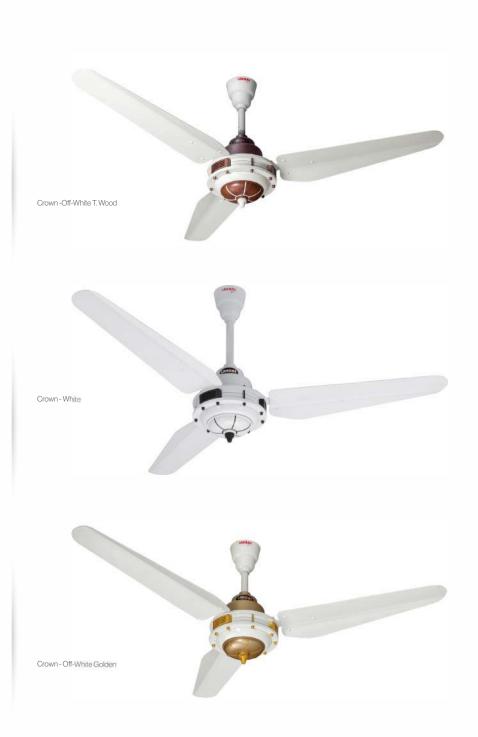

Crystal Crown - T / Wood

Crystal Crown - D / Wood

56"-60"

Crystal Crown - N.C / Silver

Crystal Crown - OW Golden

Crystal Crown - White

Crystal Crown - Grey