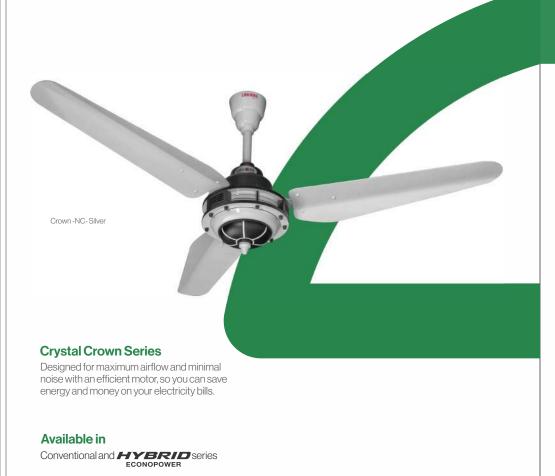

#### **Horizon Nova Series**

A range of high-quality, energy-efficient ceiling fans designed to provide optimal comfort and style for your home.

#### Available in

HYBRID series