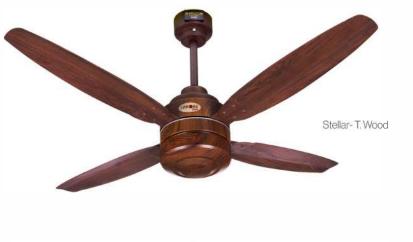

#### **Horizon Stellar Series**

A range of high-quality, energy-efficient ceiling fans designed to provide optimal comfort and style for your home.

#### Available in

Conventional and **HYBRID** series **ECONOPOWER** 

Available in **56"- 60"** 

Off White

# Horizon Stellar

Econopowe

99%(

Electric Steel Shee