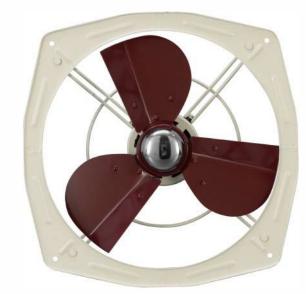

# **Metal Exhaust**

Metal Exhaust Off-White

#### **Metal Exhaust Series**

Durable and reliable ventilation solution made of metal for improved air quality.

Available in Conventional series

8"12"18"24"

# **Metal Exhaust**

99% Coppe

Electric Steel Sheet

Metal Exhaust - Off White

Metal Exhaust - Off White