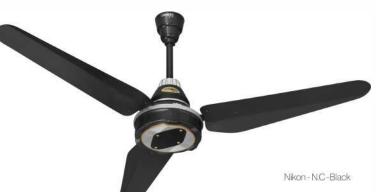

#### **Horizon Nikon Series**

The perfect solution for cooling any room in your home or office. Whether you need a quiet fan for a bedroom or a powerful fan for a large workspace.

#### Available in

Conventional and **HYBRID** series **ECONOPOWER** 

N.C black

48"-56"

## **Horizon Nikon**