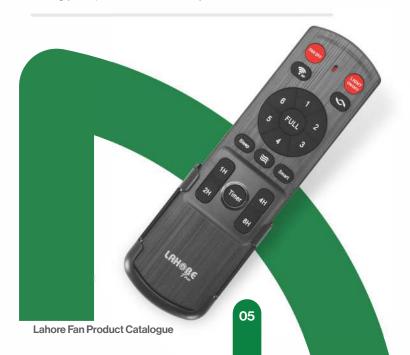

#### **Features**

1. Noise Free

**■**×

Humming Free

- 2. Pakistan's Most Energy Eficient Fan
- 3. Wireless Remote

Available in Complete Range

High Speed 30 Watt

Low Speed 3 Watt

#### 1 Bijli key Unit Mein Chalay

#### **Wirelessly Controlled**

07

HYBRID ECONOPOWER

V/S

**Conventional Fan** 

**Electricity Consumption** 

Noise on UPS/Low Voltage