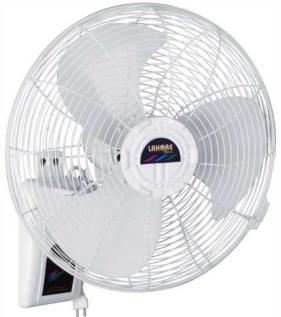

## Panaflex Rose

Compact fan that saves floor space and offers customizable air circulation with diffierent speed settings.

#### Available in

Conventional series

Wall Bracket - White

Wall Bracket - Silver-Black

Wall Bracket - D. Wood

Wall Bracket - T. Wood

Available in 18"

Wall Bracket - White

68