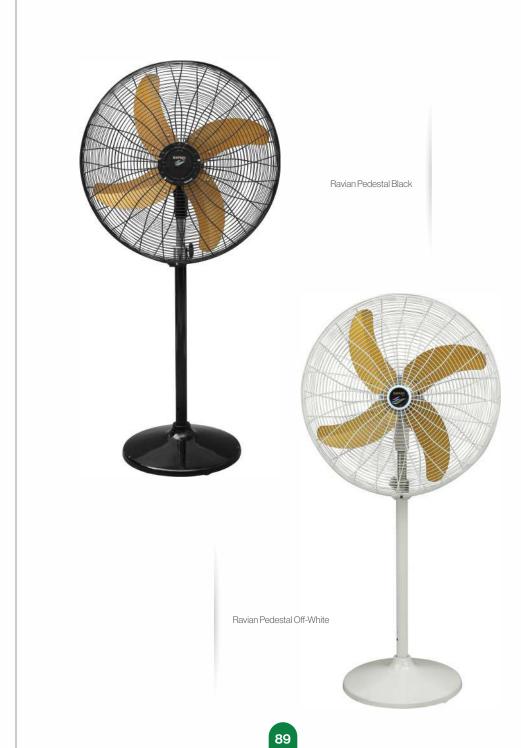

#### **Pedestal Series**

Upgrade your home's cooling game today and enjoy a comfortable and stylish space all year round with our pedestal fans.

#### Available in

Conventional series

Pedestal - N.C

Pedestal - N.C - Special