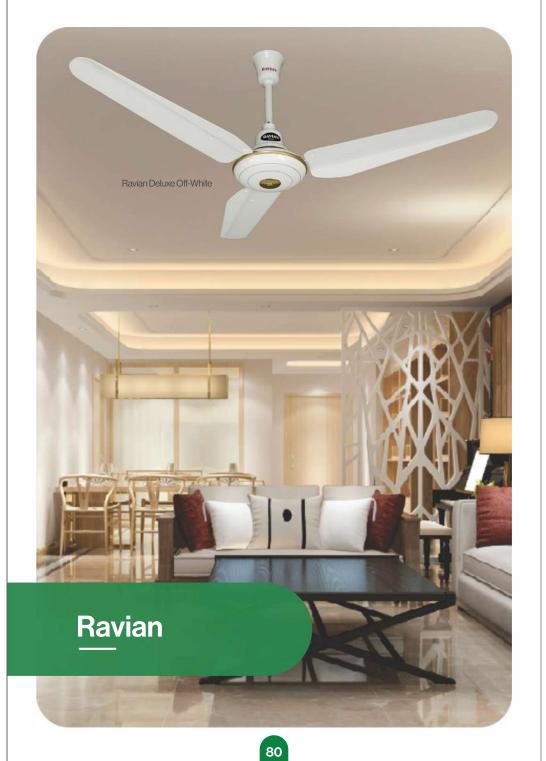

#### **Ravian Series**

Upgrade your home's comfort and style with our Ravian range of ceiling fans that provide you great value for money without compromising on the quality. This series has the right fans to elevate your spaces and match your decor.

Available in 48"- 56"

NC/Black

# Ravian

99% Coppe

Electric Steel Sheet

83

99% Coppe

Electric Steel Sheet

85