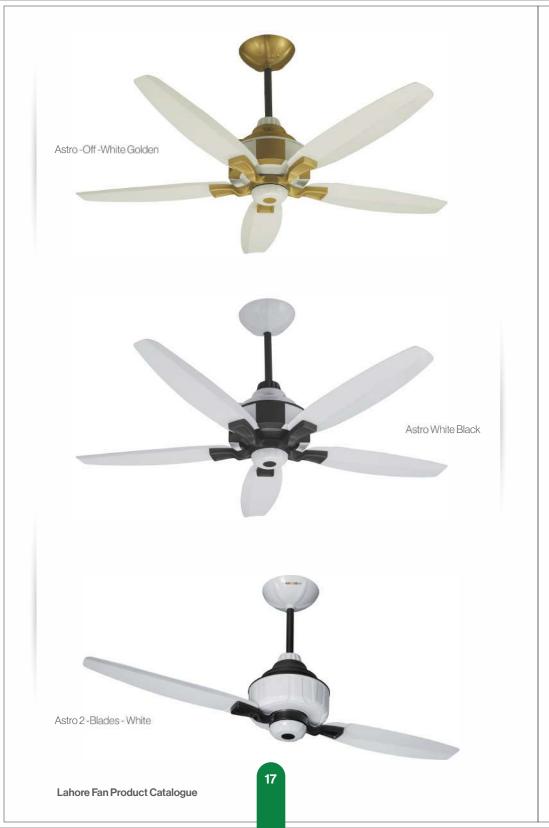

#### **Horizon Astro Series**

The perfect solution for cooling any room in your home or office. Whether you need a quiet fan for a bedroom or a powerful fan for a large workspace.

#### Available in

Conventional and **HYBRID** series **ECONOPOWER** 

Available in **56"- 60"** 