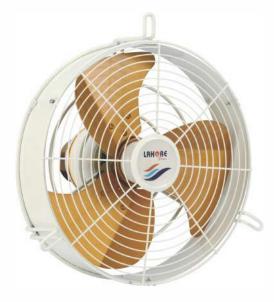

#### **Industrial Metal Exhaust**

Eliminate unwanted moisture, odors and pollutants from your spaces with our top-of-the-line exhaust fans.

## **Available in**Conventional series

Available in 18"- 24"

Industrial Metal Exhaust - Golden

99% Coppe

Electric Steel Shee