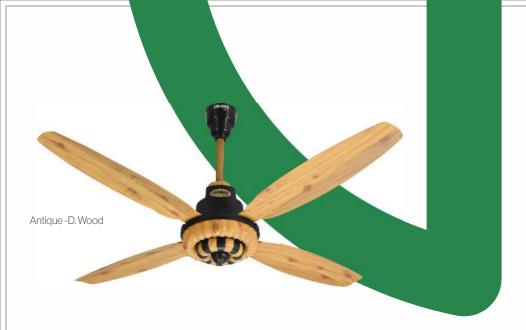

## Note Excessively Available in 60"

Horizon Antique Series Stay cool, calm and comfortable with our advanced cooling fan technology.

#### Available in

HYBRID series

Off White