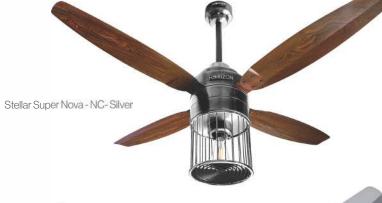

#### **Horizon Stellar Series**

A range of high-quality, energy-efficient ceiling fans designed to provide optimal comfort and style for your home.

#### Available in

Conventional and **HYBRID** series **ECONOPOWER** 

Available in **56"- 60"** 

Off White

# Horizon Stellar

Econopowe

99%(

Electric Steel Shee