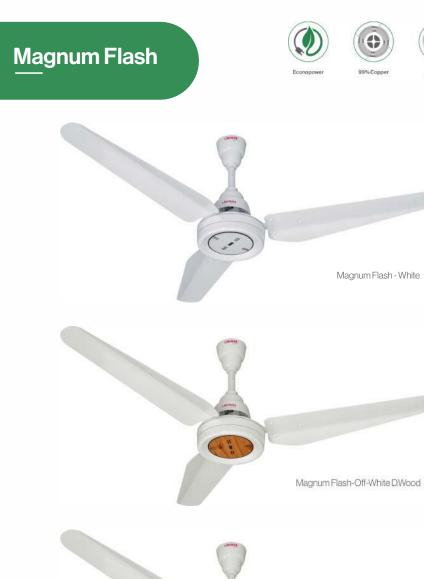

#### Magnum Flash Series

A range of ceiling fans known for modern design and powerful performance that provide efficient cooling.

#### Available in

Conventional and **HYBRID** series **ECONOPOWER** 

Off-White D. Wood