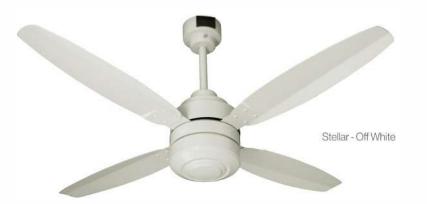

#### **Horizon Stellar Series**

A range of high-quality, energy-efficient ceiling fans designed to provide optimal comfort and style for your home.

#### Available in

Conventional and **HYBRID** series **ECONOPOWER** 

Available in **56"- 60"** 

Off White