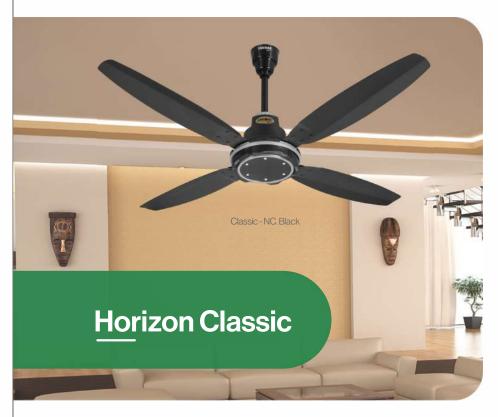

#### **Horizon Classic Series**

A range of high-quality, energy-efficient ceiling fans designed to provide optimal comfort and style for your home.

#### Available in

HYBRID series

Off White