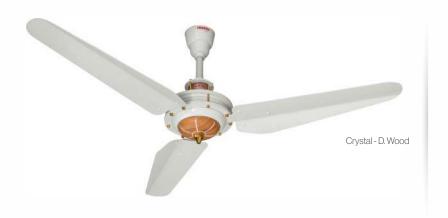

#### **Heritage Crystal Series**

A range of fans that combine elegant design with powerful performance.

#### Available in

Conventional and **HYBRID** series **ECONOPOWER** 

Available in **56"- 60"** 

# Heritage Crystal

conopower

Electr Steel St

42