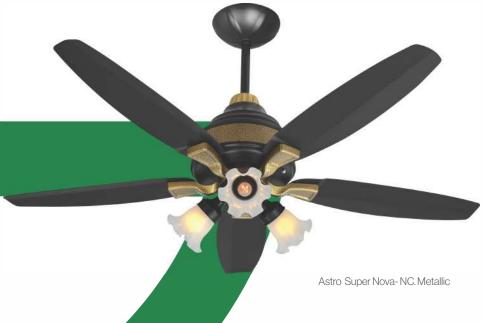

#### **Horizon Astro Series**

The perfect solution for cooling any room in your home or office. Whether you need a quiet fan for a bedroom or a powerful fan for a large workspace.

#### Available in

Conventional and **HYBRID** series **ECONOPOWER** 

Available in **56"- 60"** 