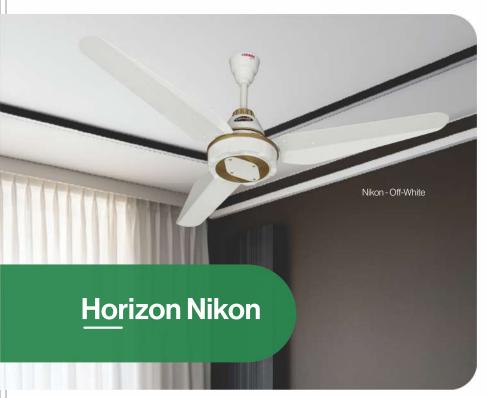

#### **Horizon Nikon Series**

The perfect solution for cooling any room in your home or office. Whether you need a quiet fan for a bedroom or a powerful fan for a large workspace.

#### Available in

Conventional and **HYBRID** series **ECONOPOWER** 

N.C black

48"-56"

## **Horizon Nikon**