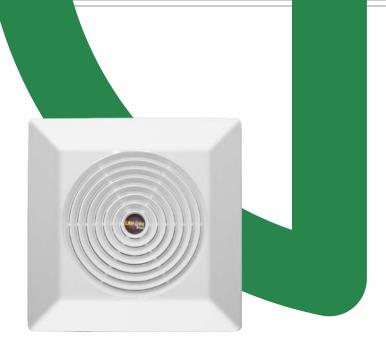

#### Ceiling Exhaust

Ceiling Exhaust - White

Lightweight and cost-efficative ventilation solution made of plastic for improved air quality.

#### Available in

Conventional and hybrid **ECONOPOWER** series

99% Copper

Steel Sheet

Ceiling Exhaust - White

Available in 10"

#### **Plastic Exhaust Series**

Lightweight and cost-effiective ventilation solution made of plastic for improved air quality.

% Copper

#### Available in

Conventional series

Available in 8",10",12"

Plastic Exhaust - Off-White