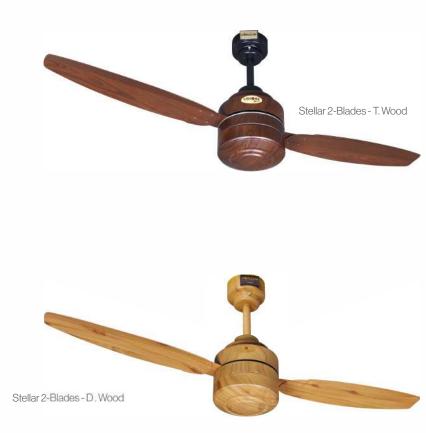

#### **Horizon Stellar Series**

A range of high-quality, energy-efficient ceiling fans designed to provide optimal comfort and style for your home.

#### Available in

Conventional and **HYBRID** series **ECONOPOWER** 

Available in **56"- 60"** 

Off White