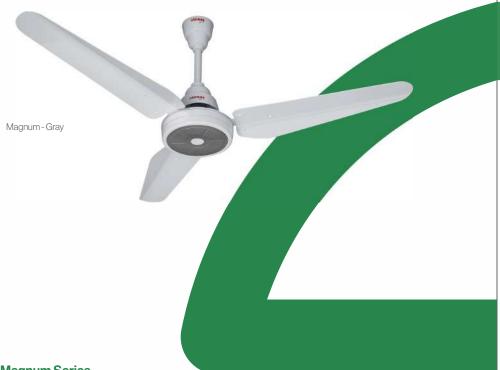

#### **Magnum Series**

A range of high-quality fans designed for efficient cooling and attractive design.

#### Available in

Conventional and **HYBRID** series **ECONOPOWER** 

N.C / Black & Silver

IN.C / DIACK & WITH