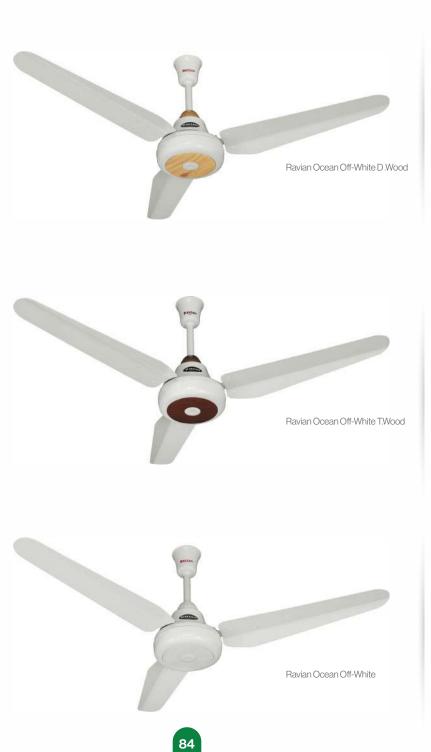

#### **Ravian Series**

Upgrade your home's comfort and style with our Ravian range of ceiling fans that provide you great value for money without compromising on the quality. This series has the right fans to elevate your spaces and match your decor.

Available in 48"- 56"

NC/Black