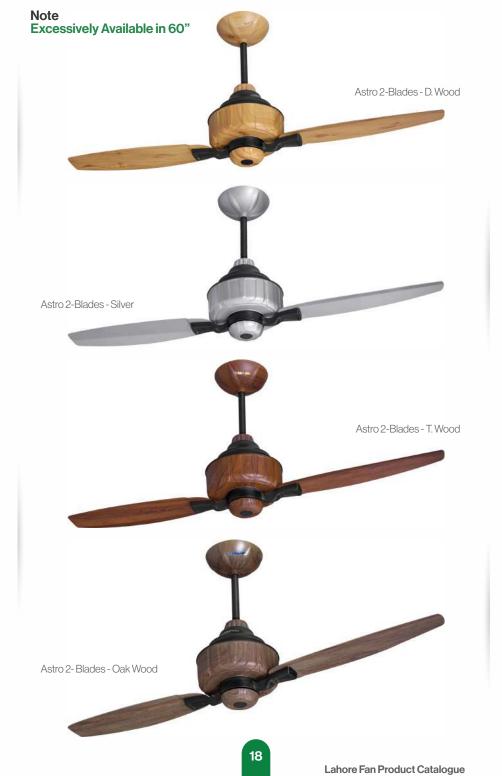

## Note Excessively Available in 60"

Horizon Antique Series Stay cool, calm and comfortable with our advanced cooling fan technology.