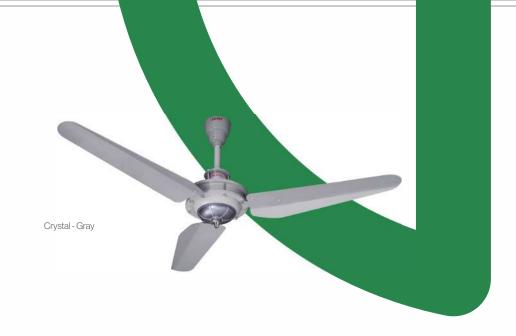

Crystal Crown - T / Wood

Crystal Crown - D / Wood

56"-60"

Crystal Crown - N.C / Silver

Crystal Crown - OW Golden

Crystal Crown - White

Crystal Crown - Grey