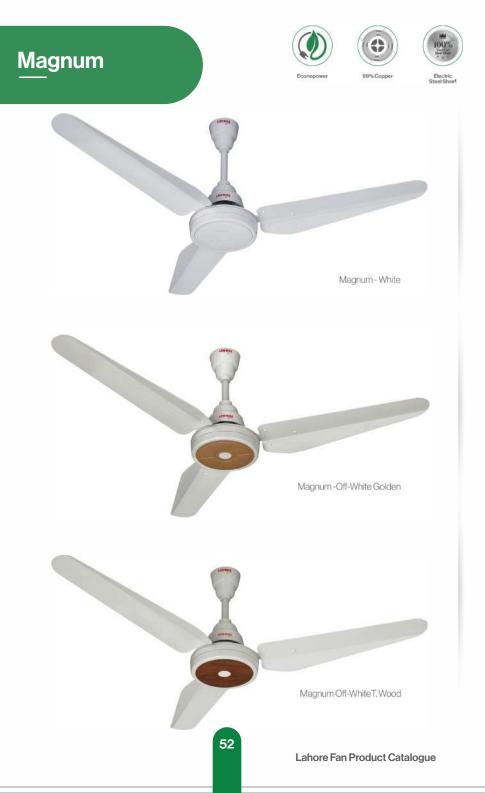

#### **Magnum Series**

A range of high-quality fans designed for efficient cooling and attractive design.

#### Available in

Conventional and **HYBRID** series **ECONOPOWER** 

N.C / Black & Silver

IN.C / DIACK & WITH