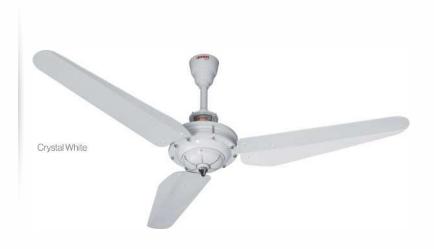

#### **Heritage Crystal Series**

A range of fans that combine elegant design with powerful performance.

#### Available in

Conventional and **HYBRID** series **ECONOPOWER** 

Available in **56"- 60"** 

# Heritage Crystal

conopower

Electr Steel St

42