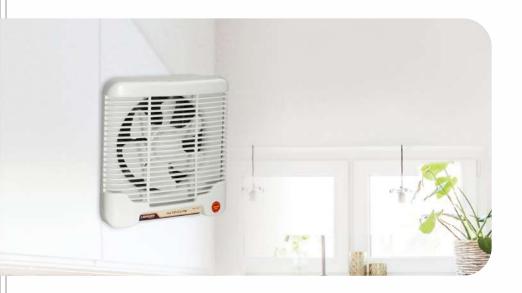

#### Ceiling Exhaust

Ceiling Exhaust - White

Lightweight and cost-efficative ventilation solution made of plastic for improved air quality.

#### Available in

Conventional and hybrid **ECONOPOWER** series

99% Copper

Steel Sheet

Ceiling Exhaust - White

Available in 10"

#### **Plastic Exhaust Series**

Lightweight and cost-effiective ventilation solution made of plastic for improved air quality.

% Copper

#### Available in

Conventional series

Available in 8",10",12"

Plastic Exhaust - Off-White