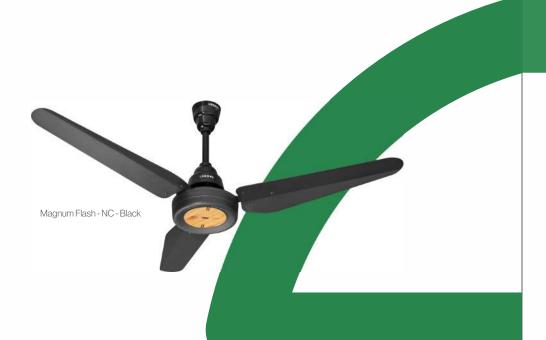

#### Magnum Flash Series

A range of ceiling fans known for modern design and powerful performance that provide efficient cooling.

#### Available in

Conventional and **HYBRID** series **ECONOPOWER** 

Off-White D. Wood