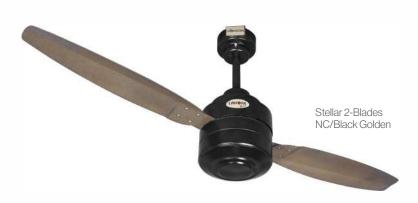

#### **Horizon Stellar Series**

A range of high-quality, energy-efficient ceiling fans designed to provide optimal comfort and style for your home.

#### Available in

Conventional and **HYBRID** series **ECONOPOWER** 

Available in **56"- 60"** 

Off White