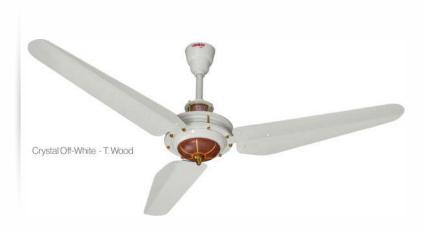

#### **Heritage Crystal Series**

A range of fans that combine elegant design with powerful performance.

#### Available in

Conventional and **HYBRID** series **ECONOPOWER** 

Available in **56"- 60"** 

# Heritage Crystal

conopower

Electr Steel St

42