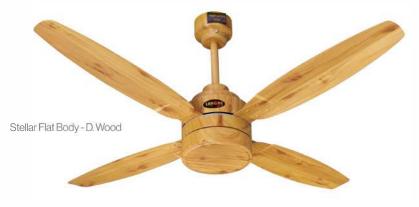

#### **Horizon Stellar Series**

A range of high-quality, energy-efficient ceiling fans designed to provide optimal comfort and style for your home.

#### Available in

Conventional and **HYBRID** series **ECONOPOWER** 

Available in **56"- 60"** 

Off White

# Horizon Stellar

Econopowe

99%(

Electric Steel Shee