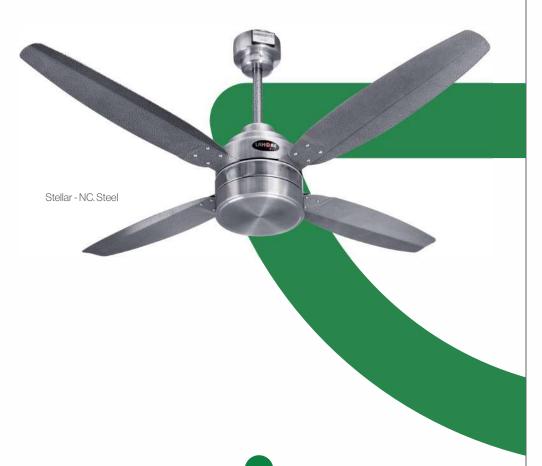

#### **Horizon Stellar Series**

A range of high-quality, energy-efficient ceiling fans designed to provide optimal comfort and style for your home.

#### Available in

Conventional and **HYBRID** series **ECONOPOWER** 

Available in **56"- 60"** 

Off White

# Horizon Stellar

Econopowe

99%(

Electric Steel Shee