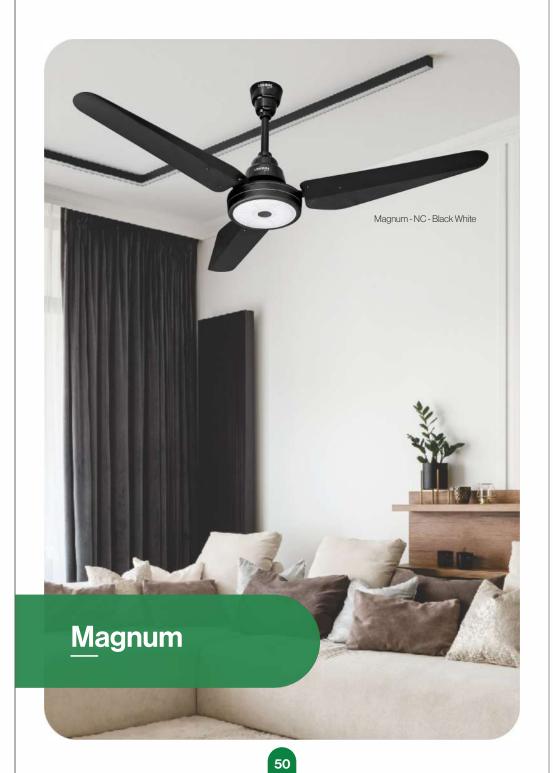

#### **Magnum Series**

A range of high-quality fans designed for efficient cooling and attractive design.

#### Available in

Conventional and **HYBRID** series **ECONOPOWER** 

N.C / Black & Silver

IN.C / DIACK & WITH