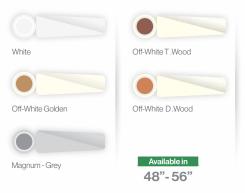

#### **Magnum Series**

A range of high-quality fans designed for efficient cooling and attractive design.

#### Available in

Conventional and **HYBRID** series **ECONOPOWER** 

N.C / Black & Silver

IN.C / DIACK & WITH