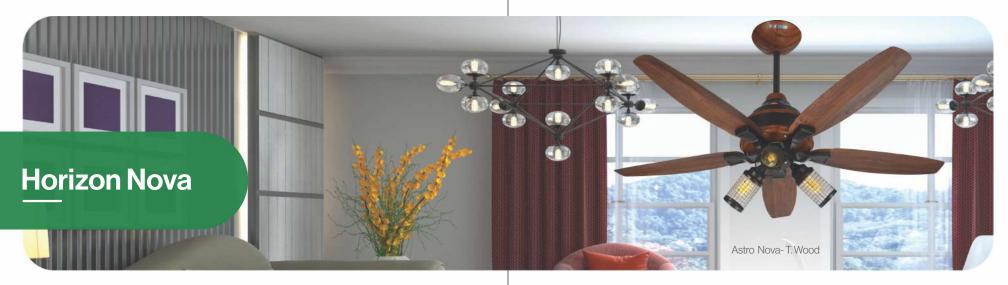

#### **Horizon Nova Series**

A range of high-quality, energy-efficient ceiling fans designed to provide optimal comfort and style for your home.

#### Note

For architects and Interior designers the whole Horizon Range is available with customized hues combination within 15 business days

N.C black Metallic T. Wood

56"

09

# Horizon Nova

Econopower

9

Electric Steel Shee