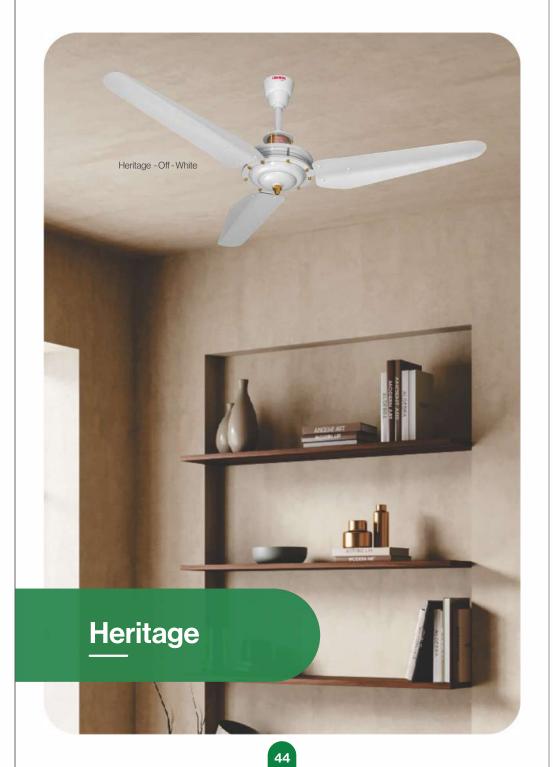

## Heritage

#### **Heritage Series**

Elegant and timeless design, intricate details and neutral finishes, that can complement any interior style.

#### Available in

Conventional and **HYBRID** series **ECONOPOWER** 

Gray

NC/Black

OffWhite