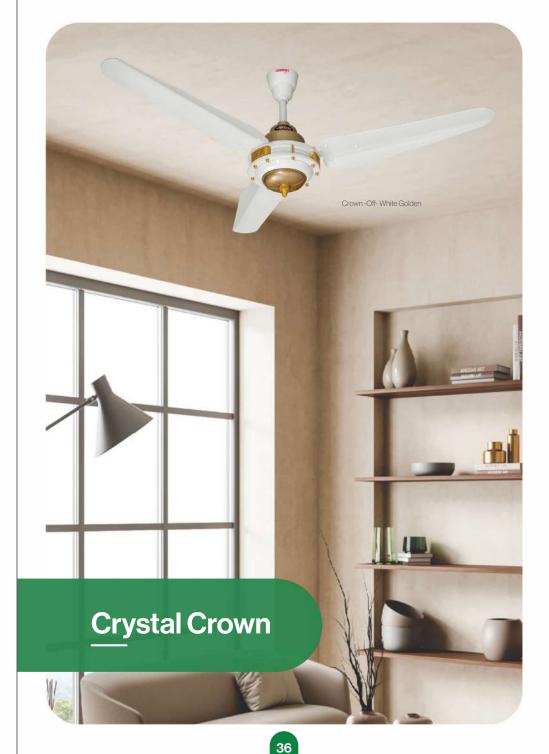

#### **Heritage Crystal Series**

A range of fans that combine elegant design with powerful performance.

#### Available in

Conventional and **HYBRID** series **ECONOPOWER** 

Available in **56"- 60"** 