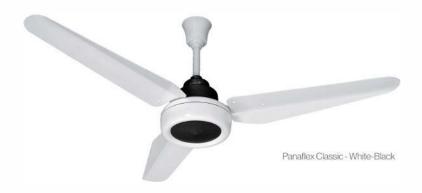

#### **Panaflex Classic Series**

A range of traditional and elegant ceiling fans designed with a timeless and classic look.

#### Available in

Conventional and **HYBRID** series **ECONOPOWER** 

Available in 48"- 56"

62