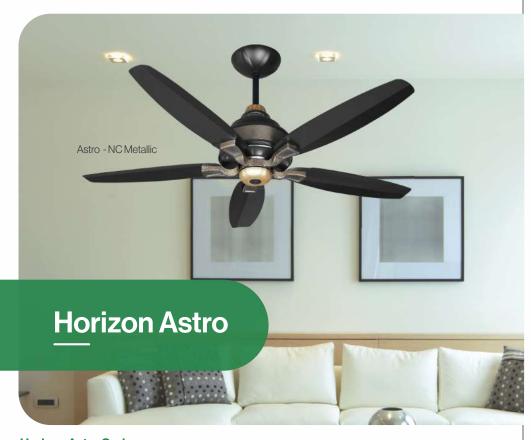

#### **Horizon Astro Series**

The perfect solution for cooling any room in your home or office. Whether you need a quiet fan for a bedroom or a powerful fan for a large workspace.

#### Available in

Conventional and **HYBRID** series **ECONOPOWER** 

Available in **56"- 60"** 