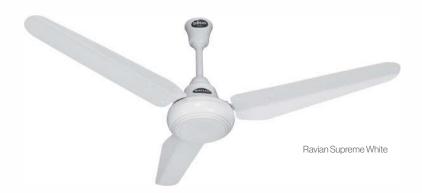

#### **Ravian Series**

Upgrade your home's comfort and style with our Ravian range of ceiling fans that provide you great value for money without compromising on the quality. This series has the right fans to elevate your spaces and match your decor.

Available in 48"- 56"

NC/Black