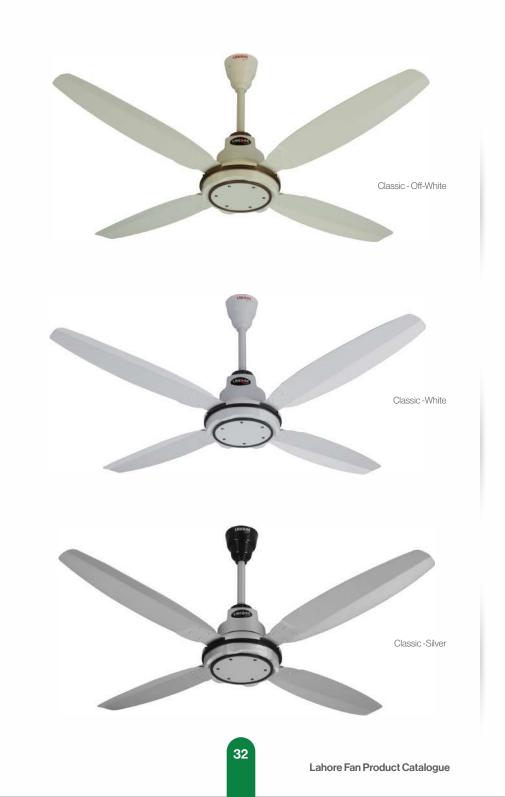

#### **Horizon Classic Series**

A range of high-quality, energy-efficient ceiling fans designed to provide optimal comfort and style for your home.

#### Available in

HYBRID series

Off White