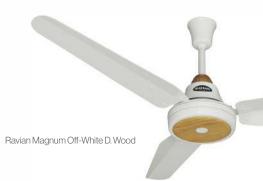

#### **Ravian Series**

Upgrade your home's comfort and style with our Ravian range of ceiling fans that provide you great value for money without compromising on the quality. This series has the right fans to elevate your spaces and match your decor.

Available in 48"- 56"

NC/Black