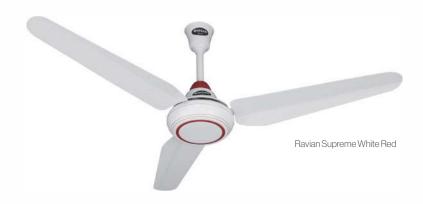

#### **Ravian Series**

Upgrade your home's comfort and style with our Ravian range of ceiling fans that provide you great value for money without compromising on the quality. This series has the right fans to elevate your spaces and match your decor.

Available in 48"- 56"

NC/Black