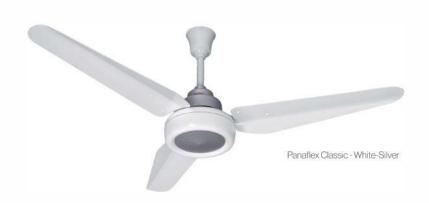

#### **Panaflex Classic Series**

A range of traditional and elegant ceiling fans designed with a timeless and classic look.

#### Available in

Conventional and **HYBRID** series **ECONOPOWER** 

Available in 48"- 56"

62