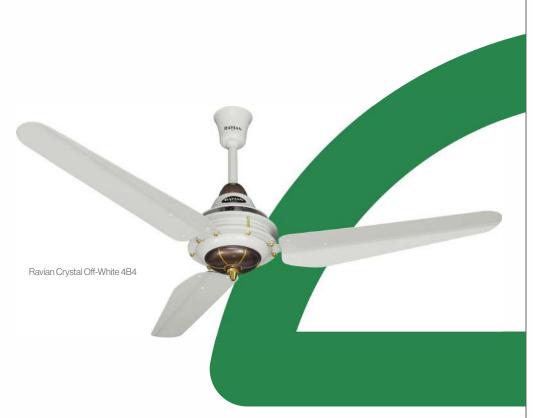

#### **Ravian Series**

Upgrade your home's comfort and style with our Ravian range of ceiling fans that provide you great value for money without compromising on the quality. This series has the right fans to elevate your spaces and match your decor.

Available in 48"- 56"

NC/Black