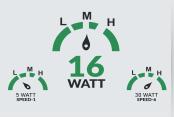

#### **Features**

1. Noise Free

**■**×

Humming Free

- 2. Pakistan's Most Energy Eficient Fan
- 3. Wireless Remote

Available in Complete Range

High Speed 30 Watt

Low Speed 3 Watt

Medium Speed 16-Watt

All Results May vary ± 7%

06