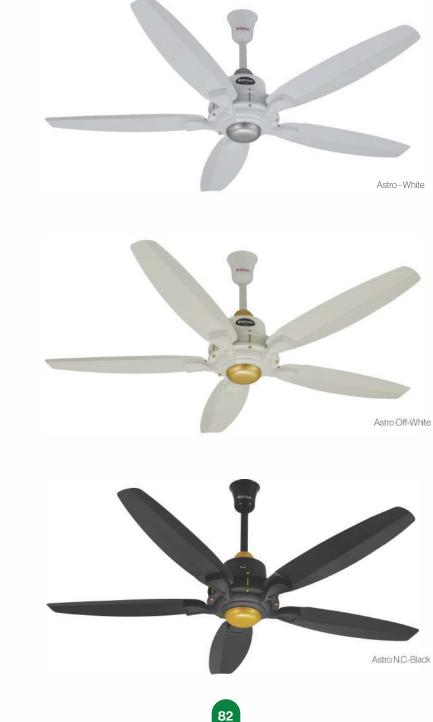

#### **Horizon Astro Series**

The perfect solution for cooling any room in your home or office. Whether you need a quiet fan for a bedroom or a powerful fan for a large workspace.

#### Available in

Conventional and **HYBRID** series **ECONOPOWER** 

Available in **56"- 60"** 