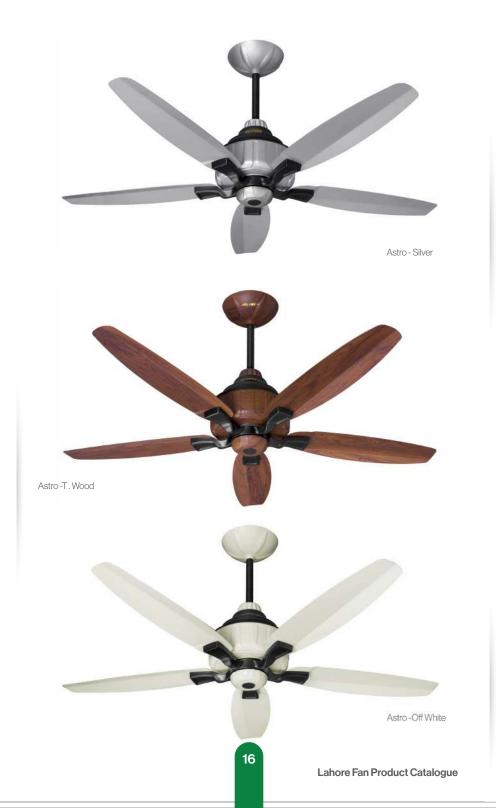

#### **Horizon Astro Series**

The perfect solution for cooling any room in your home or office. Whether you need a quiet fan for a bedroom or a powerful fan for a large workspace.

#### Available in

Conventional and **HYBRID** series **ECONOPOWER** 

Available in **56"- 60"** 