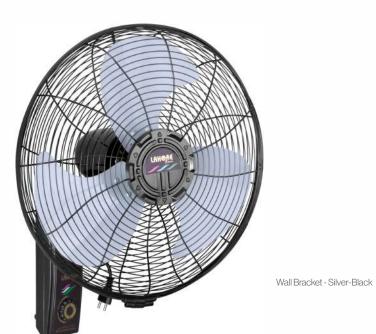

#### Available in

Conventional series

Wall Bracket - White

Wall Bracket - Silver-Black

Wall Bracket - D. Wood

Wall Bracket - T. Wood

Available in 18"

Wall Bracket - White

68