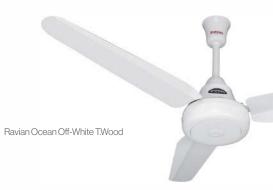

#### **Ravian Series**

Upgrade your home's comfort and style with our Ravian range of ceiling fans that provide you great value for money without compromising on the quality. This series has the right fans to elevate your spaces and match your decor.

Available in 48"- 56"

NC/Black