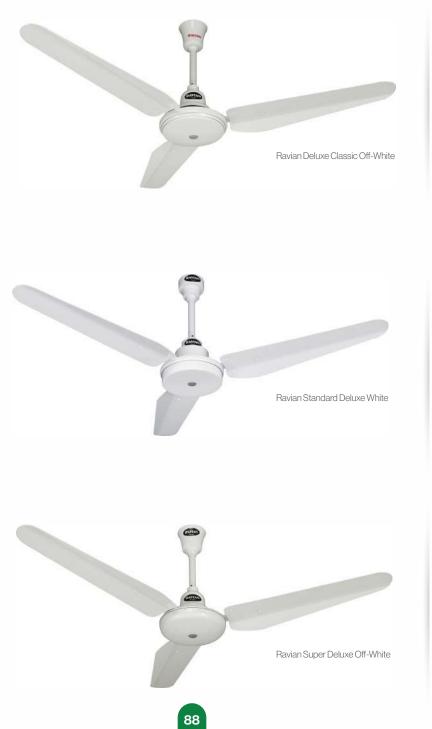

#### **Ravian Series**

Upgrade your home's comfort and style with our Ravian range of ceiling fans that provide you great value for money without compromising on the quality. This series has the right fans to elevate your spaces and match your decor.

Available in 48"- 56"

NC/Black