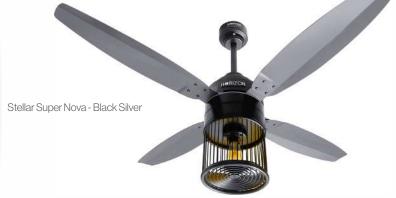

#### **Horizon Stellar Series**

A range of high-quality, energy-efficient ceiling fans designed to provide optimal comfort and style for your home.

#### Available in

Conventional and **HYBRID** series **ECONOPOWER** 

Available in **56"- 60"** 

Off White

# Horizon Stellar

Econopowe

99%(

Electric Steel Shee