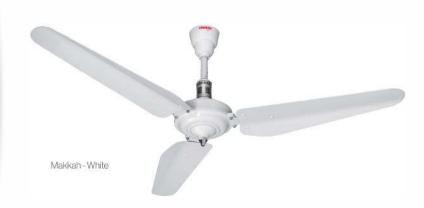

#### Makkah Series

Experience the perfect balance of comfort and tradition with energy-saving technology.

#### Available in

Conventional and **HYBRID** series **ECONOPOWER** 

48"-56"

Lahore Fan Product Catalogue

# <u>Ma</u>kkah

wer 99%C

Electr Steel Sh