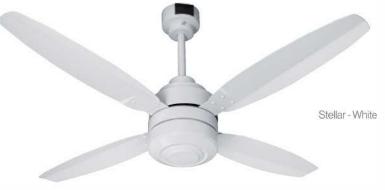

#### **Horizon Stellar Series**

A range of high-quality, energy-efficient ceiling fans designed to provide optimal comfort and style for your home.

#### Available in

Conventional and **HYBRID** series **ECONOPOWER** 

Available in **56"- 60"** 

Off White

# Horizon Stellar

Econopowe

99%(

Electric Steel Shee