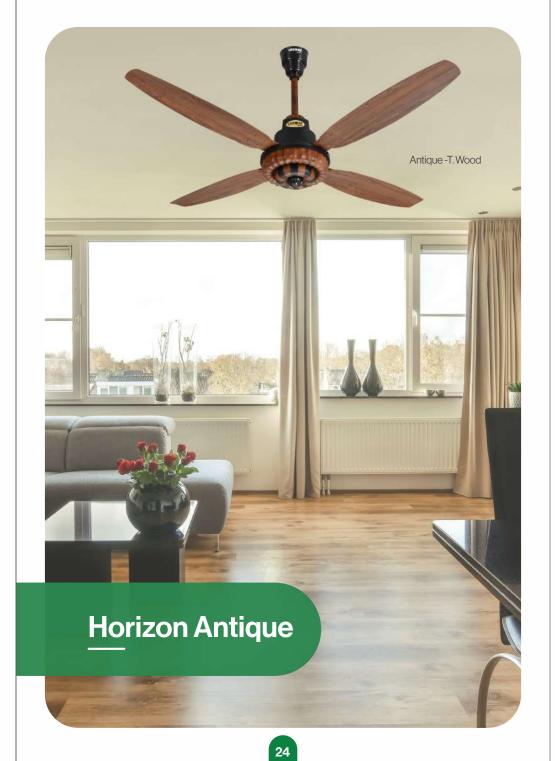

## Note Excessively Available in 60"

Horizon Antique Series Stay cool, calm and comfortable with our advanced cooling fan technology.