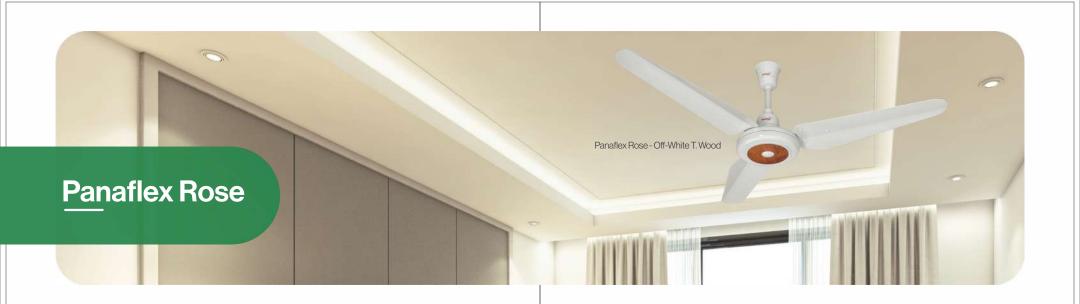

#### Panaflex Rose Series

Designed to provide not only efficient cooling, but also a decorative touch to any room

#### Available in

Conventional and **HYBRID** series **ECONOPOWER** 

Off-White T.Wood

48"-56"