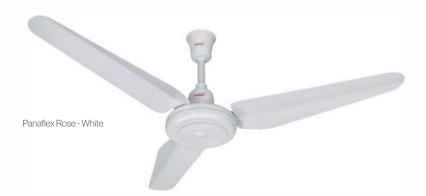

#### Panaflex Rose Series

Designed to provide not only efficient cooling, but also a decorative touch to any room

#### Available in

Conventional and **HYBRID** series **ECONOPOWER** 

Off-White T.Wood

48"-56"