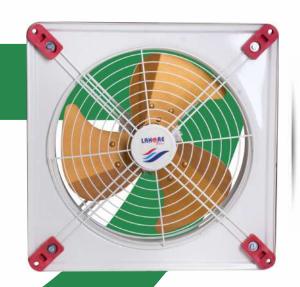

#### **Industrial Metal Exhaust**

Eliminate unwanted moisture, odors and pollutants from your spaces with our top-of-the-line exhaust fans.

## **Available in**Conventional series

Available in 18"- 24"

Industrial Metal Exhaust - Golden

99% Coppe

Electric Steel Shee