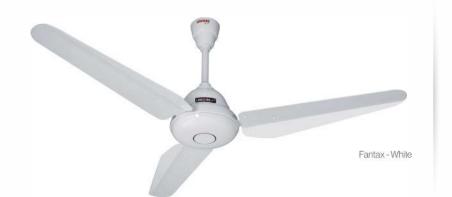

#### **Fantax Series**

Designed to provide superior air circulation, energy efficiency and style so you can be rest assured that you'll get the best cooling performance without the annoying sound.

Steel

#### Available in

Conventional and **HYBRID** series **ECONOPOWER** 

Fantax - OffWhite

Waterproof OffWhite

Available in 48"- 56"

### **Fantax Series**

nopower

Elect Steel S