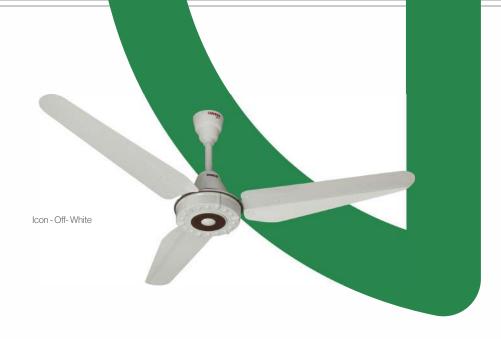

#### **Horizon Icon Series**

A range of high-quality, energy-efficient ceiling fans designed to provide optimal comfort and style for your home.

#### Available in

Conventional and **HYBRID** series

Off White

Available in

40"

Crown-White Black

Crown - Grey

Lahore Fan Product Catalogue