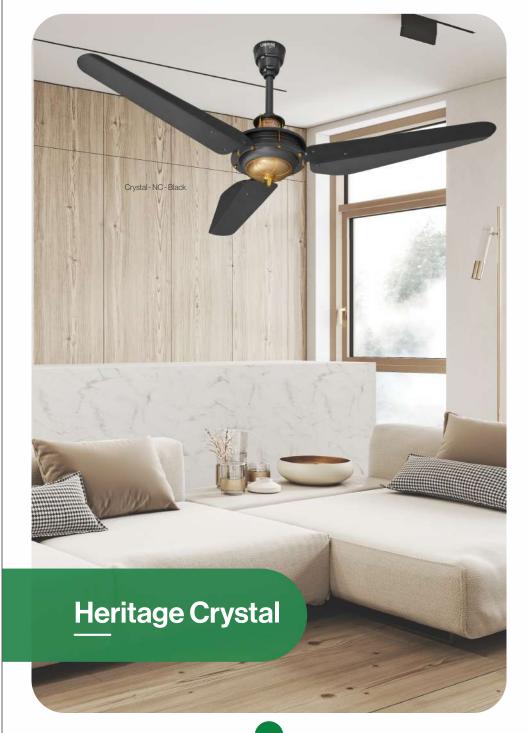

#### **Heritage Crystal Series**

A range of fans that combine elegant design with powerful performance.

#### Available in

Conventional and **HYBRID** series **ECONOPOWER** 

Available in **56"- 60"** 

# Heritage Crystal

conopower

Electr Steel St

42