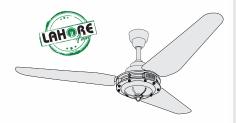

#### **Horizon Nova Series**

A range of high-quality, energy-efficient ceiling fans designed to provide optimal comfort and style for your home.

#### Available in

HYBRID series

#### Note

For architects and Interior designers the whole Horizon Range is available with customized hues combination within 15 business days

N.C black Metallic T. Wood

56"

09

# Horizon Nova

Econopower

9

Electric Steel Shee