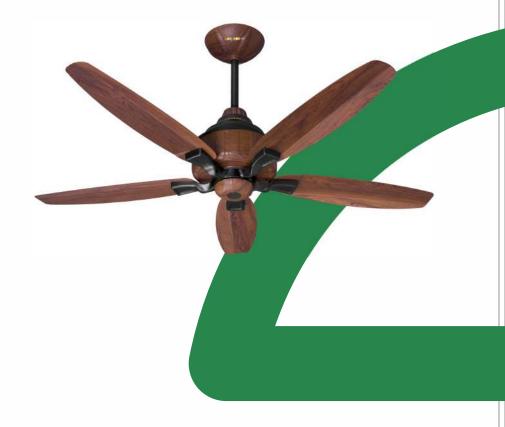

#### **Horizon Astro Series**

The perfect solution for cooling any room in your home or office. Whether you need a quiet fan for a bedroom or a powerful fan for a large workspace.

#### Available in

Conventional and **HYBRID** series **ECONOPOWER** 

Available in **56"- 60"** 