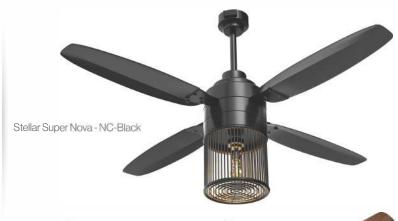

#### **Horizon Stellar Series**

A range of high-quality, energy-efficient ceiling fans designed to provide optimal comfort and style for your home.

#### Available in

Conventional and **HYBRID** series **ECONOPOWER** 

Available in **56"- 60"** 

Off White

# Horizon Stellar

Econopowe

99%(

Electric Steel Shee