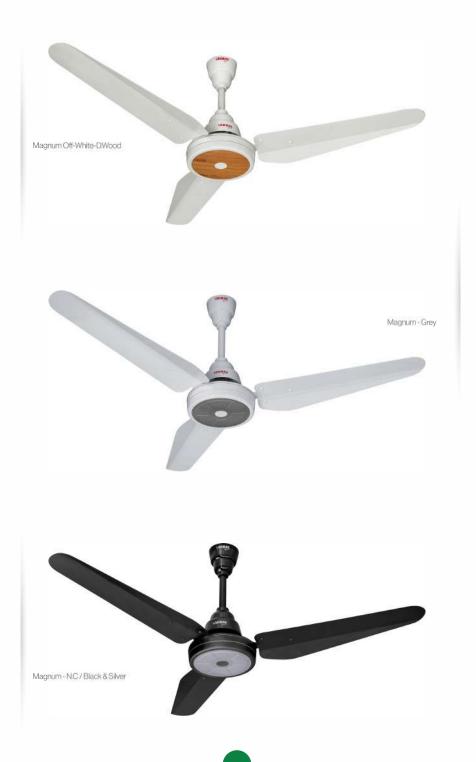

#### **Magnum Series**

A range of high-quality fans designed for efficient cooling and attractive design.

#### Available in

Conventional and **HYBRID** series **ECONOPOWER** 

N.C / Black & Silver

IN.C / DIACK & WITH