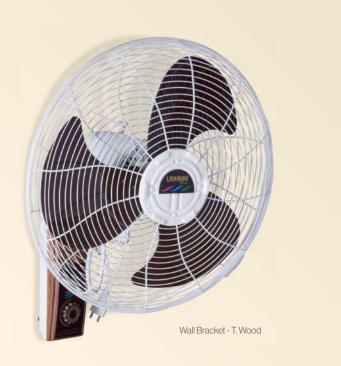

#### Available in

Conventional series

Wall Bracket - White

Wall Bracket - Silver-Black

Wall Bracket - D. Wood

Wall Bracket - T. Wood

Available in 18"

Wall Bracket - White

68