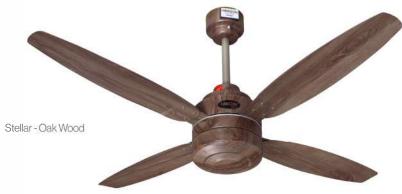

#### **Horizon Stellar Series**

A range of high-quality, energy-efficient ceiling fans designed to provide optimal comfort and style for your home.

#### Available in

Conventional and **HYBRID** series **ECONOPOWER** 

Available in **56"- 60"** 

Off White

# Horizon Stellar

Econopowe

99%(

Electric Steel Shee