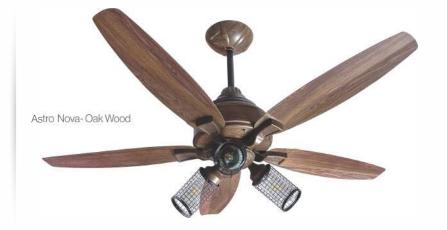

#### **Horizon Astro Series**

The perfect solution for cooling any room in your home or office. Whether you need a quiet fan for a bedroom or a powerful fan for a large workspace.

#### Available in

Conventional and **HYBRID** series **ECONOPOWER** 

Available in **56"- 60"** 