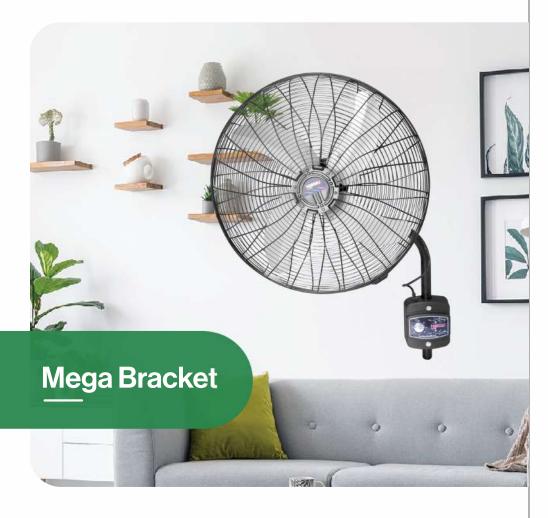

#### Mega Bracket

High-powered cooling solution for large rooms with adjustable head and 3-speed settings.

Available in

Conventional series

Available in 24"

Mega Bracket - Silver Black