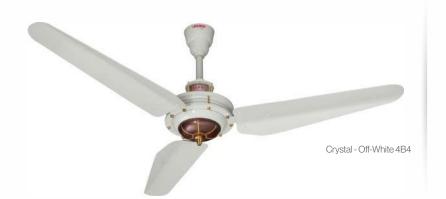

#### **Heritage Crystal Series**

A range of fans that combine elegant design with powerful performance.

#### Available in

Conventional and **HYBRID** series **ECONOPOWER** 

Available in **56"- 60"** 

# Heritage Crystal

conopower

Electr Steel St

42