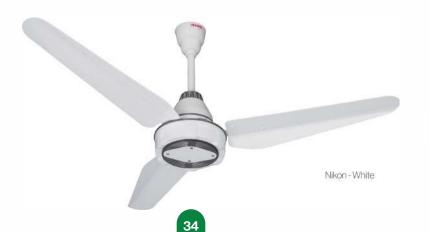

#### **Horizon Nikon Series**

The perfect solution for cooling any room in your home or office. Whether you need a quiet fan for a bedroom or a powerful fan for a large workspace.

#### Available in

Conventional and **HYBRID** series **ECONOPOWER** 

N.C black

48"-56"

## **Horizon Nikon**