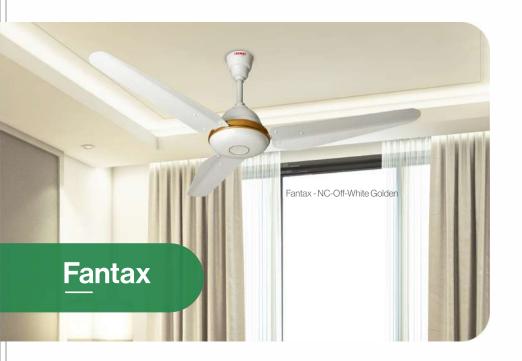

#### **Fantax Series**

Designed to provide superior air circulation, energy efficiency and style so you can be rest assured that you'll get the best cooling performance without the annoying sound.

Steel

#### Available in

Conventional and **HYBRID** series **ECONOPOWER** 

Fantax - OffWhite

Waterproof OffWhite

Available in 48"- 56"

### **Fantax Series**

nopower

Elect Steel S