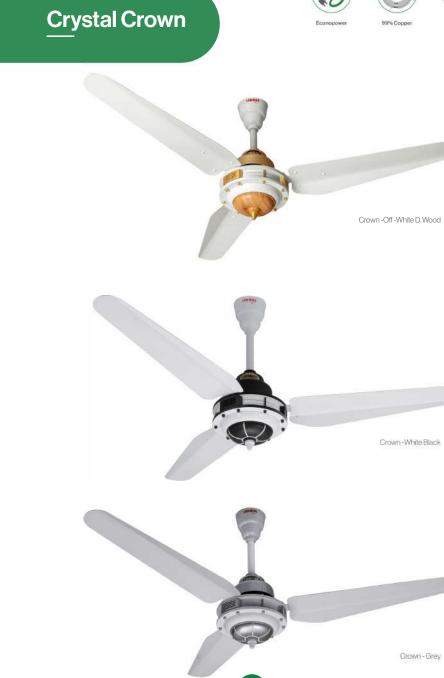

#### Available in

Conventional and **HYBRID** series

Off White

Available in

40"

Crown-White Black

Crown - Grey

Lahore Fan Product Catalogue

Crystal Crown - T / Wood

Crystal Crown - D / Wood

56"-60"

Crystal Crown - N.C / Silver

Crystal Crown - OW Golden

Crystal Crown - White

Crystal Crown - Grey