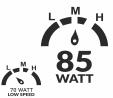

#### **Features**

1. Noise Free

**■**×

Humming Free

- 2. Pakistan's Most Energy Eficient Fan
- 3. Wireless Remote

Available in Complete Range

High Speed 30 Watt

Low Speed 3 Watt

Medium Speed 16-Watt

All Results May vary ± 7%

06