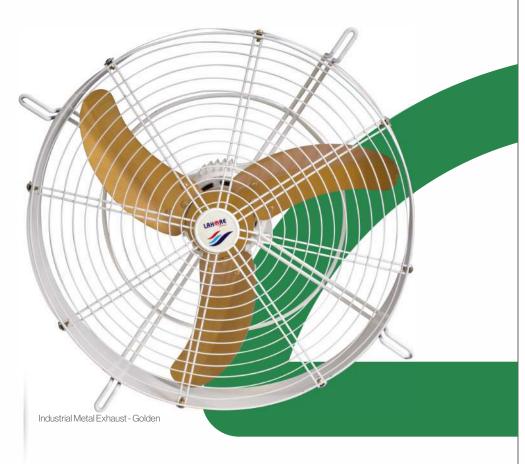

#### **Industrial Metal Exhaust**

Eliminate unwanted moisture, odors and pollutants from your spaces with our top-of-the-line exhaust fans.

## **Available in**Conventional series

Available in 18"- 24"

Industrial Metal Exhaust - Golden

99% Coppe

Electric Steel Shee