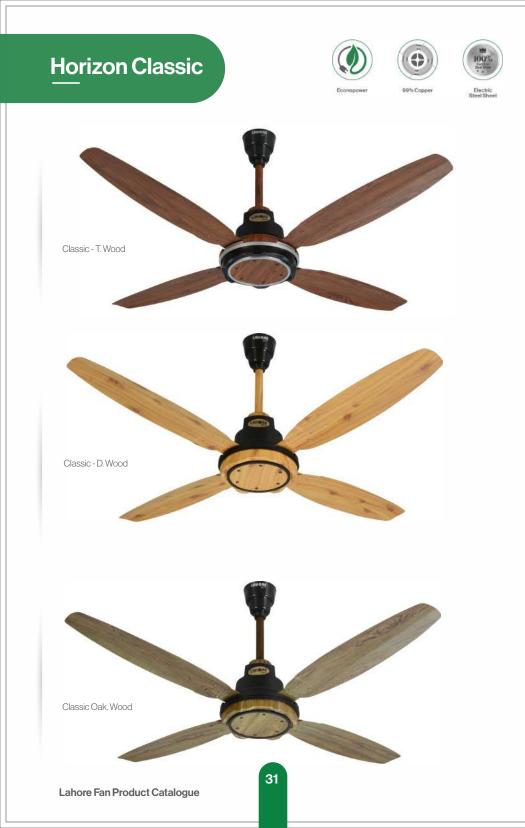

#### **Horizon Classic Series**

A range of high-quality, energy-efficient ceiling fans designed to provide optimal comfort and style for your home.

#### Available in

HYBRID series

Off White