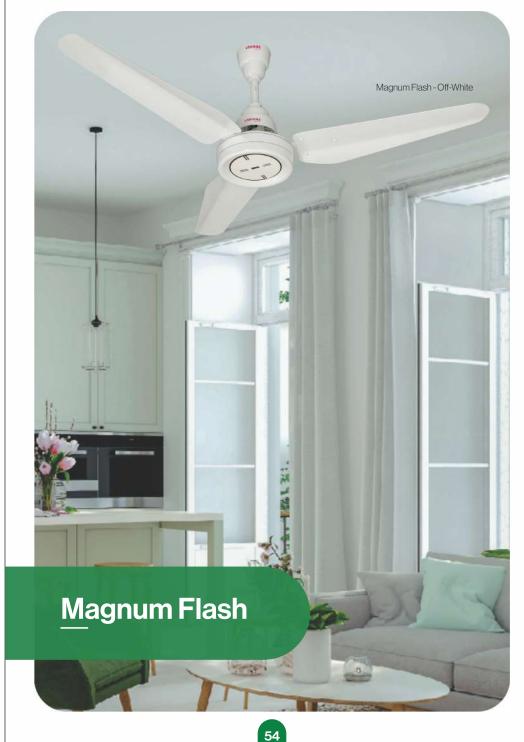

#### Magnum Flash Series

A range of ceiling fans known for modern design and powerful performance that provide efficient cooling.

#### Available in

Conventional and **HYBRID** series **ECONOPOWER** 

Off-White D. Wood