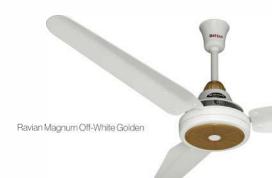

#### **Ravian Series**

Upgrade your home's comfort and style with our Ravian range of ceiling fans that provide you great value for money without compromising on the quality. This series has the right fans to elevate your spaces and match your decor.

Available in 48"- 56"

NC/Black