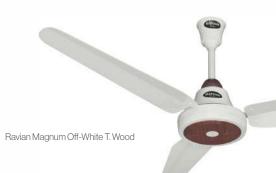

#### **Ravian Series**

Upgrade your home's comfort and style with our Ravian range of ceiling fans that provide you great value for money without compromising on the quality. This series has the right fans to elevate your spaces and match your decor.

Available in 48"- 56"

NC/Black