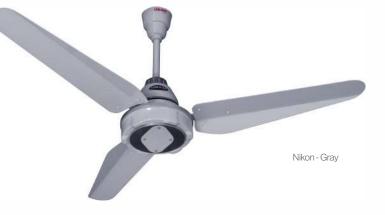

#### **Horizon Nikon Series**

The perfect solution for cooling any room in your home or office. Whether you need a quiet fan for a bedroom or a powerful fan for a large workspace.

#### Available in

Conventional and **HYBRID** series **ECONOPOWER** 

N.C black

48"-56"

## **Horizon Nikon**