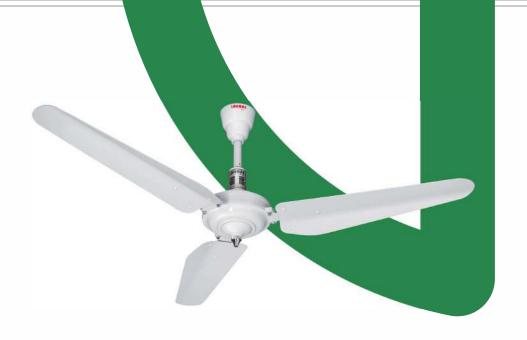

#### Makkah Series

Experience the perfect balance of comfort and tradition with energy-saving technology.

#### Available in

Conventional and **HYBRID** series **ECONOPOWER** 

48"-56"

Lahore Fan Product Catalogue

# <u>Ma</u>kkah

wer 99%C

Electr Steel Sh