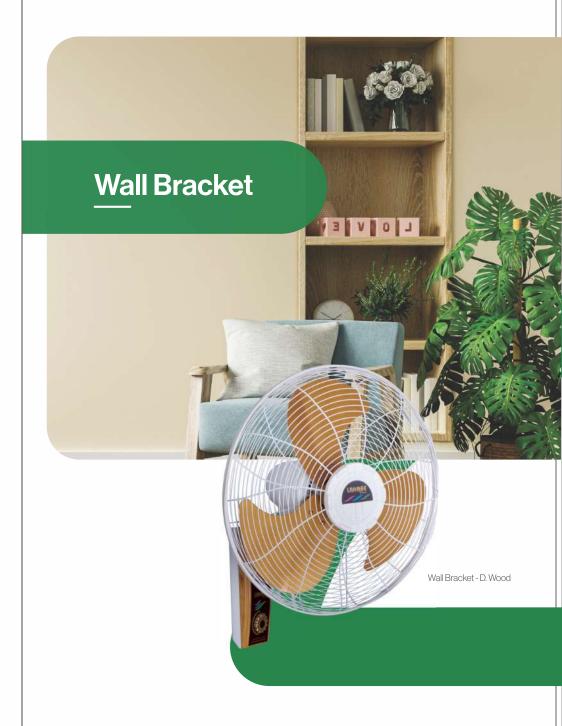

#### Available in

Conventional series

Wall Bracket - White

Wall Bracket - Silver-Black

Wall Bracket - D. Wood

Wall Bracket - T. Wood

Available in 18"

Wall Bracket - White

68