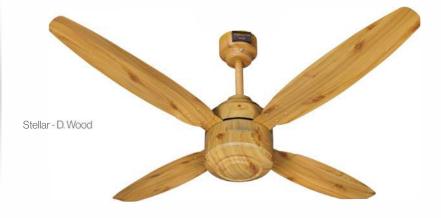

#### **Horizon Stellar Series**

A range of high-quality, energy-efficient ceiling fans designed to provide optimal comfort and style for your home.

#### Available in

Conventional and **HYBRID** series **ECONOPOWER** 

Available in **56"- 60"** 

Off White

# Horizon Stellar

Econopowe

99%(

Electric Steel Shee